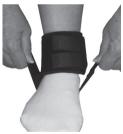

## APPLICATION INSTRUCTIONS

- 1. Remove and set aside the elastic strap from wrap.
- 2. Unfasten hook strips from wrap and place around the smallest part of the ankle, above Achilles. (Figure 1)
- 3. Secure hook to wrap. (Figure 2)
- 4. Apply the elastic strap by placing under the arch of the foot. Place strap in front of the heel.
- 5. Pull tabs up and back and attach to wrap. (Figure 3)
- 6. Adjust if necessary.