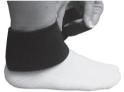

## APPLICATION INSTRUCTIONS

- 1. Remove and set aside the elastic strap from wrap.
- 2. Unfasten hook strips from wrap and place around the smallest part of the ankle, above Achilles. (Figure 1)
- 3. Secure hook to wrap. (Figure 2)
- 4. Apply the elastic strap by placing under the arch of the foot. Place strap in front of the heel.
- 5. Pull tabs up and back and attach to wrap. (Figure 3)
- 6. Adjust if necessary.