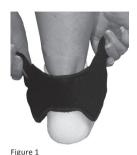

## APPLICATION INSTRUCTIONS

- 1. Remove and set aside the elastic strap from wrap.
- 2. Unfasten hook strips from wrap and place around the smallest part of the ankle, above Achilles. (Figure 1)
- 3. Secure hook to wrap. (Figure 2)
- 4. Apply the elastic strap by placing under the arch of the foot. Place strap in front of the heel.
- 5. Pull tabs up and back and attach to wrap. (Figure 3)
- 6. Adjust if necessary.